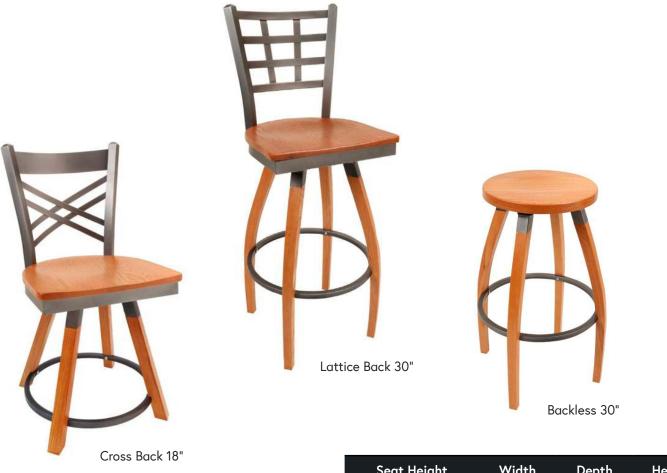

# KARAOKE WOOD MOTION SEATING

|         |      | Seat Height         | Width | Depth | Height |
|---------|------|---------------------|-------|-------|--------|
| Lattice | Back | Barstool Motion 30" | 17"   | 17"   | 43.5"  |
| Backles | S    | Barstool Motion 30" | 17"   | 17"   | 30"    |
| Cross B | ack  | Chair Motion 18"    | 17"   | 17"   | 32"    |